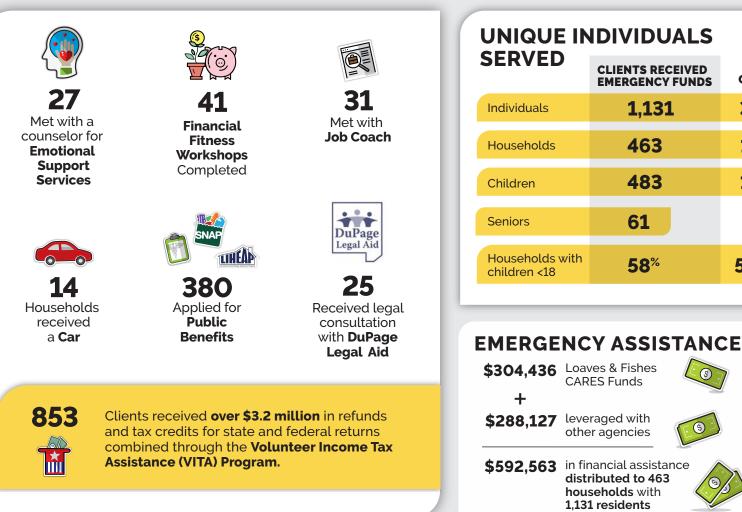

### **TRANSFORMING LIVES** THROUGH LOAVES & FISHES CARES PROGRAMS

Thank you to each and every one of our collaboration partners - without them we would be unable to provide the variety of CARES Programs which are invaluable to our clients.

#### **EMERGENCY ASSISTANCE AND CAR PROGRAM OUTCOMES**

**100%** Household is housed three months after receiving rental assistance **100%** Utility services are still connected three months after financial assistance **100% Client still owns** their donated vehicle six months after receiving it 100% Clients still employed six months after receiving donated vehicle 86% Clients state that the vehicle has improved their life 98%

Clients have been able to improve their household status based on the criteria of the self-sufficiency scale

CAR

37

14

16

**57**<sup>%</sup>

Loaves&Fishes 1871 High Grove Lane, Naperville IL 60540 | 630.355.3663 | loaves-fishes.org