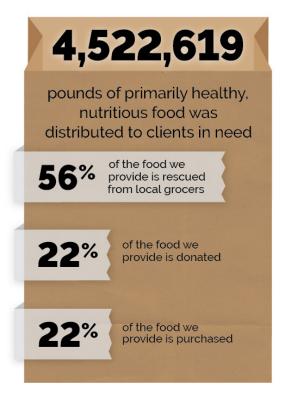

## **HOME DELIVERY**

Offsite deliveries to seniors, disabled individuals and at-risk children

4,522,619 lbs

of primarily healthy, nutritious food distributed to clients in need

% of the food we provide is rescued from local grocers