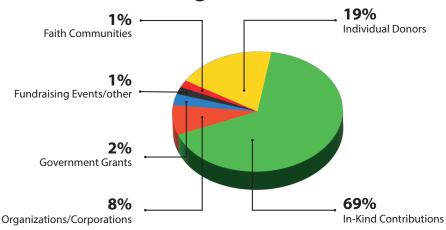

# **Financials**

For years end June 30, 2022

| Public Support and Revenue        | (in 000's) |
|-----------------------------------|------------|
| In-kind Contributions             | \$13,054   |
| Individual Donors                 | \$3,561    |
| Organizations/Corporations        | \$1,438    |
| Faith Communities                 | \$149      |
| Government Grants                 | \$309      |
| Special Events                    | \$340      |
| Other                             | (\$68)     |
| Total Support and Revenue         | \$18,783   |
| Operating Expenses                |            |
| Program Costs                     | \$15,055   |
| Administrative/Fundraising        | \$753      |
| Total Operating Expenses          | \$15,808   |
| Change in Net Assets              | \$2,975    |
| Assets                            |            |
| Cash & Cash Equivalents           | \$3,952    |
| Pledges Receivable                | \$161      |
| Goods to be Distributed           | \$748      |
| Other Current Assets              | \$111      |
| Total Current Assets              | \$4,972    |
| Other Assets                      | \$471      |
| Net Property & Equipment          | \$5,762    |
| Total Assets                      | \$11,205   |
| Liabilities                       |            |
| Accounts Payable/Accrued Expenses | \$145      |
| Deferred Contributions            | \$93       |
| Total Liabilities                 | \$238      |
| Total Net Equity                  | \$10,967   |
| Total Liabilities and Net Equity  | \$11,205   |

## **Sources of Funding**